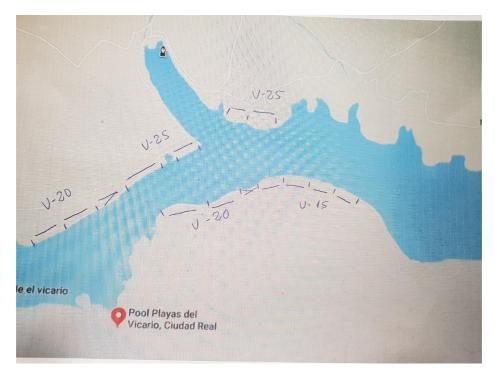

## **VENUE**

The competition will take place in the "Reservoir of El Vicario". The depths range between 1.5 meters and 9 meters at 11 meters away. Fish ranging from 50 Gr. to 8 kg in weight, Black-Bass, Pike, Bleaks, Carps, Carassio and Catfish. Carps, Carassio and Catfish from 50g to 150g are the most usual fish.

In order to fish before the date of the competition it is necessary to contact the organization to process the relevant licenses and permits.

This is the provisional marking, it can have changes depending on the water level. We recommend that athletes carry platforms because they may need them in some area