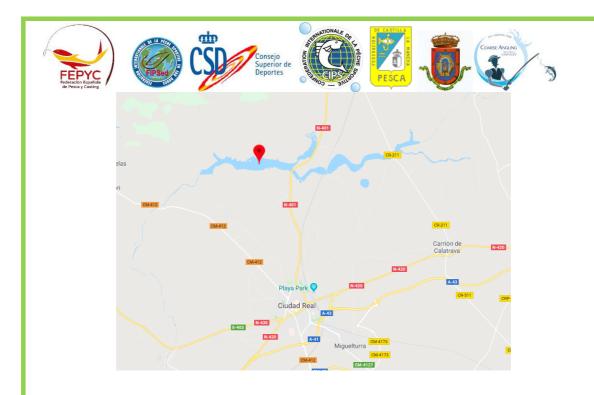

The El Vicario Reservoir is located 15 km away from the City, where there are 189 places adapted for the practice of fishing and a lot of free fishing areas.

## **VENUE**

The competition will take place in the "Reservoir of El Vicario". The depths range between 1.5 meters and 9 meters at 11 meters away. Fish ranging from 50 Gr. to 8 kg in weight, Black-Bass, Pike, Bleaks, Carps, Carassio and Catfish. Carps, Carassio and Catfish from 50g to 150g are the most usual fish.