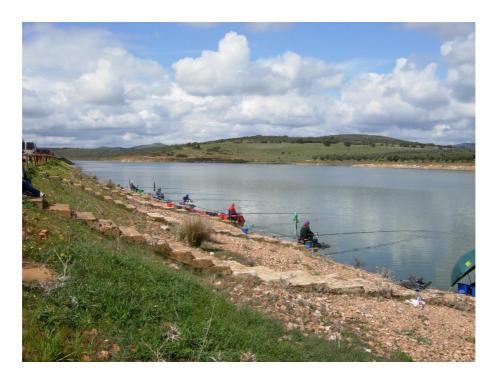

The El Vicario Reservoir is located 15 km away from the City, where there are 189 places adapted for the practice of fishing and a lot of free fishing areas.

## **VENUE**

The competition will take place in the "Reservoir of El Vicario". The depths range between 1.5 meters and 9 meters at 11 meters away. Fish ranging from 50 Gr. to 8 kg in weight, Black-Bass, Pike, Bleaks, Carps, Carassio and Catfish. Carps, Carassio and Catfish from 50g to 150g are the most usual fish.

In order to fish before the date of the competition it is necessary to contact the organization to process the relevant licenses and permits.

This is the provisional marking, it can have changes depending on the water level. We recommend that athletes carry platforms because they may need them in some area