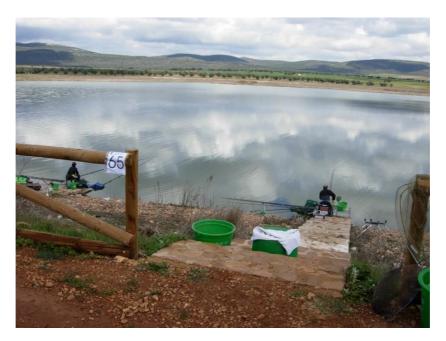

The El Vicario Reservoir is located 15 km away from the City, where there are 189 places adapted for the practice of fishing and a lot of free fishing areas.

## **VENUE**

The competition will take place in the "Reservoir of El Vicario". The depths range between 1.5 meters and 9 meters at 11 meters away. Fish ranging from 50 Gr. to 8 kg in weight, Black-Bass, Pike, Bleaks, Carps, Carassio and Catfish. Carps, Carassio and Catfish from 50g to 150g are the most usual fish.

In order to fish before the date of the competition it is necessary to contact the organization to process the relevant licenses and permits.

This is the provisional marking, it can have changes depending on the water level. We recommend that athletes carry platforms because they may need them in some area