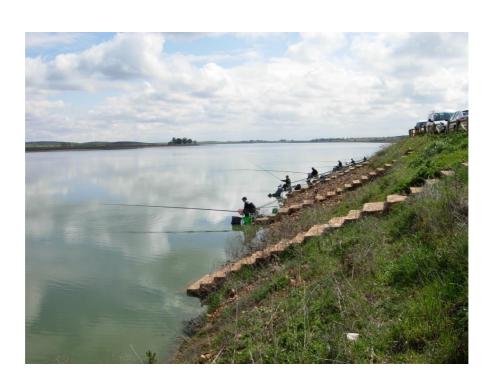

The El Vicario Reservoir is located 15 km away from the City, where there are 189 places adapted for the practice of fishing and a lot of free fishing areas.

## **VENUE**

The competition will take place in the "Reservoir of El Vicario". The depths range between 1.5 meters and 9 meters at 11 meters away. Fish ranging from 50 Gr. to 8 kg in weight, Black-Bass, Pike, Bleaks, Carps, Carassio and Catfish. Carps, Carassio and Catfish from 50g to 150g are the most usual fish.

In order to fish before the date of the competition it is necessary to contact the organization to process the relevant licenses and permits.

This is the provisional marking, it can have changes depending on the water level. We recommend that athletes carry platforms because they may need them in some area